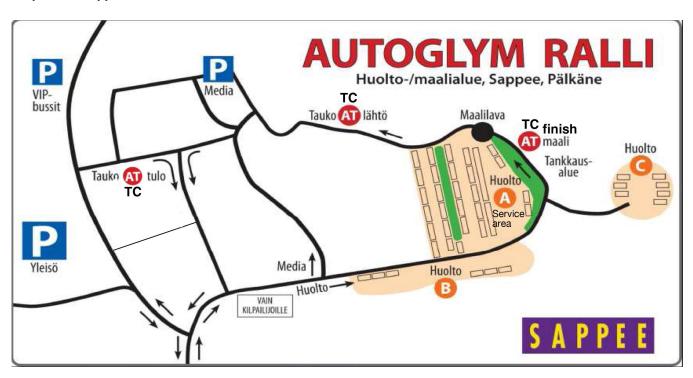

12.00 - 17.00, this time includes also recce of shakedown. stage, which starts at 17.00.

# **SHAKEDOWN**

Shakedown stage 15.7. at 17.00-22.00.

If you have not yet entered to shakedown via Kiti, it is still possible to enter on morning when collecting recce material. Then you need to pay entry of 100 euros.

## 5 TRAILERS

Trailer Parks are in Mobilia and near Sappee, Aitoon Koulutuskeskus, Tulikalliontie 54, Aitoo.

# 6 SERVICE PARK

Service Park locates in Rally HQ in Sappee.

There are four short service options during the event, and longer service halt after SS4.

There is a night guard in Sappee service area on Fri-Sat night.

#### 7 RE-FUEL

There are two (2) re-fuel zones in rally route: ST1 station in Luopioinen and GT station in Kuhmalahti.

## Map of the Sappee service area:



## 8 ROUTE INFO

Four stages, and all will be driven twice. Route covers total 407,02 kms, and special stages are covering 94,22 kms (classes 3-22).

Classes 23 -28 are competing only first leg, 4 stages, total of 47,11 kms.

# 9 **START**

Rally starts beside Mobilia museum's main door. Distance from Rally HQ to Start is 31 kms.

### 10 FINISH

Finish TC is free entry, after that please follow instructions. Only prize winners drive to the podium.

## 11 IN CASE OF RETIREMENT

If competitor has to stop on stage for technical reason or for any other reason, please remember to use warning triangle to inform other competitors. If medical help is needed, then show SOS sign to next cars and officials. If not any help is needed, please show OK sign.

# 12 PRIZE GIVING

Prize giving ceremony is