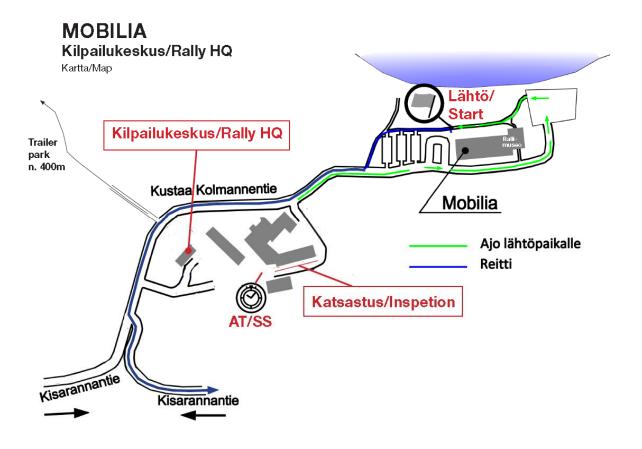

on.

Safety inspection must be involved also the drivers' personal safety equipment.

The required papers: Inspection card, Classification documents (FIA), Scrutineering form, Roll cage certificate, Certificate to catalytic converter, the technical form.

## **Scrutineering schedule:**

Friday 15.7.2016 voluntary scrutineering at 16.00 - 21.00

Place: Aitoon Koulutuskeskus, Tulikalliontie 54, Aitoo.

| Saturday 16.7.2016 | Scrutineering as follows: |  |  |
|--------------------|---------------------------|--|--|
| at 8.00 – 8.30     | nr 1 – 30                 |  |  |
| at 8.30 – 9.00     | nr 31 – 60                |  |  |
| at 9.00 – 9.30     | nr 61 – 90                |  |  |
| at 9.30 – 10.00    | nr 91 – 123               |  |  |

# Map of the Mobilia area, Scrutineering and Start:



# 3 INSURANCE

If your rally car is not registered in Finland and you need rally organizer to help you getting temporary insurance, please contact: <a href="mailto:anne.raittila@hrpoint.fi">anne.raittila@hrpoint.fi</a>

## 4 RECCE

Recce day 15.7. is divided to two sections:

SS1/5 and SS2/6 are allowed to recce between 8.00 - 12.00

SS3/7 and SS4/8 are allowed to recce between 12.00 - 17.00, this time includes also recce of shakedown. stage, which starts at 17.00.

# **SHAKEDOWN**

Shakedown stage 15.7. at 17.00-22.00.

If you have not yet entered to shakedown via Kiti, it is still possible to enter on morning when collecting recce material. Then you need to pay entry of 100 euros.

## 5 TRAILERS

Trailer Parks are in Mobilia and near Sappee, Aitoon Koulutuskeskus, Tulikalliontie 54, Ai